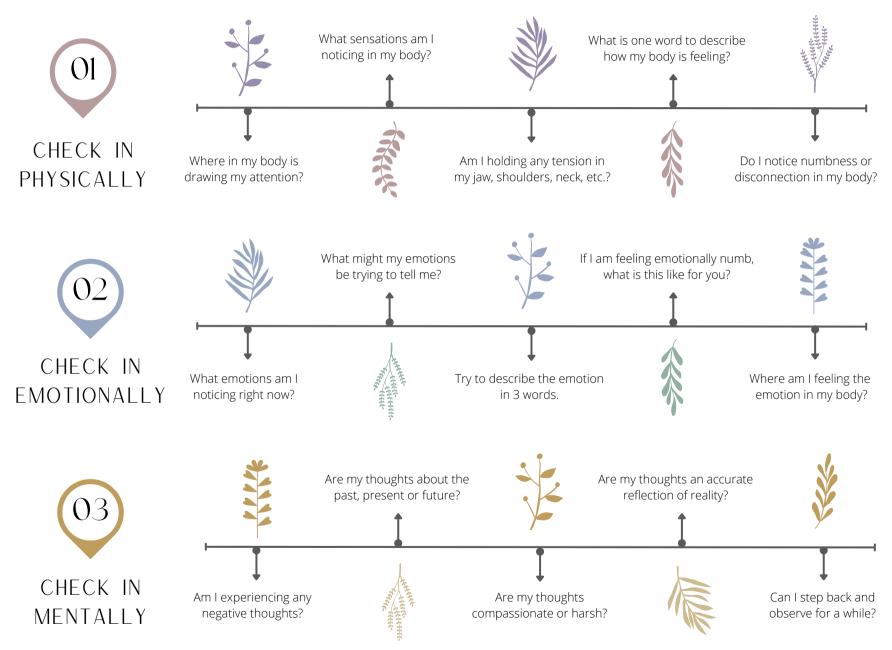

()

- What sensations am I noticing in my body?
- Where in my body is drawing my attention?
- Am I holding any tension in my jaw, shoulders, neck, etc.?
- What is one word to describe how my body is feeling?
- Do I notice numbness or disconnection in my body?

- What emotions am I noticing right now?
- What might my emotions be trying to tell me?
- Try to describe the emotion in 3 words.
- If I am feeling emotionally numb, what is this like for you?
- Where am I feeling the emotion in my body?

- Am I experiencing any negative thoughts?
- Are my thoughts about the past, present or future?
- Are my thoughts compassionate or harsh?
- Are my thoughts an accurate reflection of reality?
- Can I step back and observe for a while?