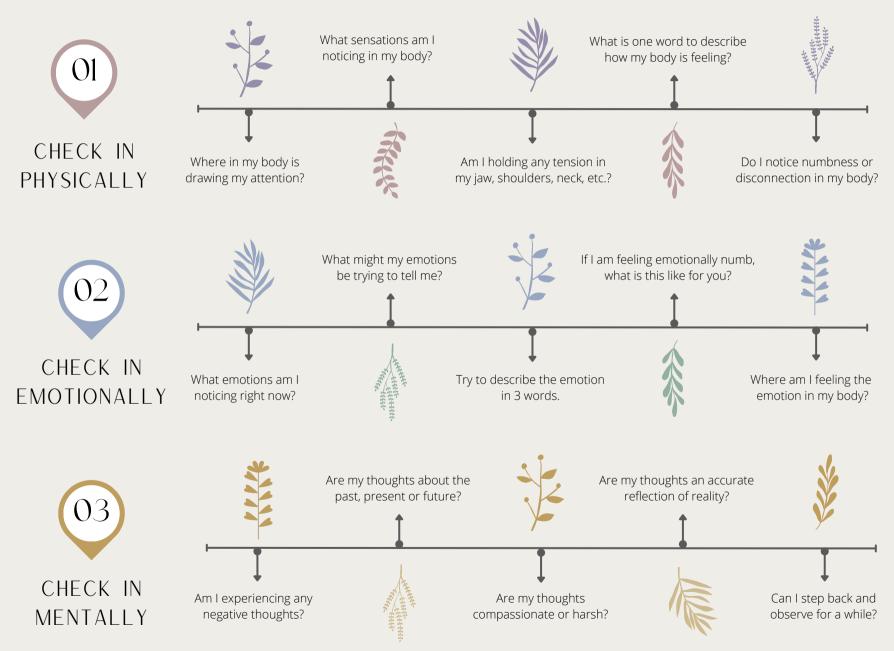

| CHECK IN<br>PHYSICALLY  | ,, |
|-------------------------|----|
| CHECK IN<br>EMOTIONALLY |    |
| CHECK IN<br>MENTALLY    |    |

OI

- What sensations am I noticing in my body?
- Where in my body is drawing my attention?
- Am I holding any tension in my jaw, shoulders, neck, etc.?
- What is one word to describe how my body is feeling?
- Do I notice numbness or disconnection in my body?

- What emotions am I noticing right now?
- What might my emotions be trying to tell me?
- Try to describe the emotion in 3 words.
- If I am feeling emotionally numb, what is this like for you?
- Where am I feeling the emotion in my body?

- Am I experiencing any negative thoughts?
- Are my thoughts about the past, present or future?
- Are my thoughts compassionate or harsh?
- Are my thoughts an accurate reflection of reality?
- Can I step back and observe for a while?